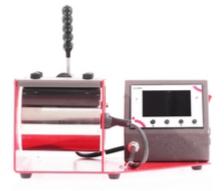

------------------------------------------|
| max. mug height          | 12 cm                                    |
| max. cup diameter        | 7,5 cm to 9,0 cm cm                      |
| scope of delivery        | mug press, power cord, english<br>manual |
| max temperature          | 225 °C                                   |
| maximum time preset      | 999 s                                    |
| power supply             | 230V / 50Hz - 60Hz, 300W                 |
| environment              | +5°C - +35°C / 30% - 70% humidity        |
| weight without packaging | 6,00 kg                                  |
| weight with package      | 7,00 kg                                  |
| Brand                    | Secabo                                   |



# Secabo TM1 mug press

Views