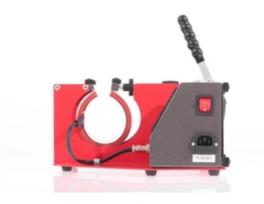

### Exchangeable heating sleeves

Exchangeable heating sleeves available - in several diameters, also conical.

# Secabo TM1 mug press

Views