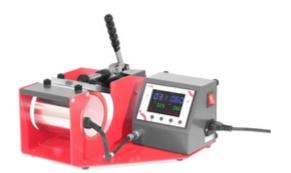

# **Overview**

The TM1 cup press by Secabo is ideal for conveniently performing sublimation transfers on ceramic cups and similar objects. The Secabo TM1 transfer press is suitable for beginners as well as for professional users and can be operated quickly and safely with its digital controller. The contact pressure can be easily adjusted via a handwheel. Optionally, there are 3 different heating elements – also in conical design – available. Included in delivery is the cup press Secabo TM1, including a heating sleeve for cups with 75–90mm diameter (heating elements are wear parts). We also recommend turning on the mug press for actual use only and not heat it continuously.

# Secabo TM1 mug press

Views