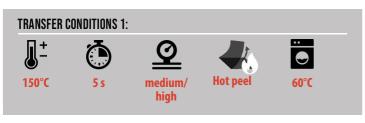

## **APPLICATION INSTRUCTIONS -**

## MoZaic

Printable flex film for easy cutting and weeding! Can be used without tape.

Certified for **HP Latex Inks** 

1. Print and cut

2. Weed design

3. Apply tape

Printing profiles at www.seftextile.com

Recommended transfer tape: FlexTape; connected designs can also be transferred without tape.

Drying time: Depending on ink and conditions 1 - 6h

For small designs, it can be usefull to first apply the tape over the whole surface and then to weed it from the back.

**4.** Transfer, remove tape, done!