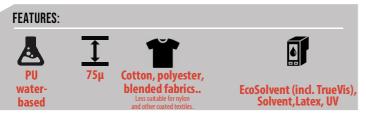

## **APPLICATION INSTRUCTIONS -**

## MoZaic

Printable flex film for easy cutting and weeding! Can be used without tape.

Certified for **HP Latex Inks** 

1. Print and cut

2. Weed design

3. Apply tape

Printing profiles at www.seftextile.com

Recommended transfer tape: FlexTape; connected designs can also be transferred without tape.