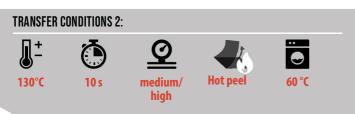

Drying time: Depending on ink and conditions 1 - 6h

For small designs, it can be usefull to first apply the tape over the whole surface and then to weed it from the back.

**4.** Transfer, remove tape, done!