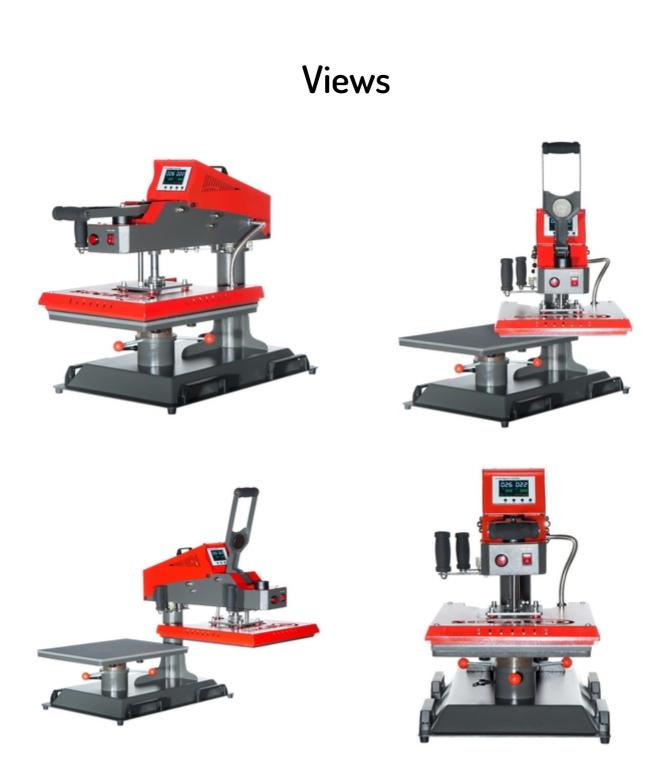

## **Overview**

With its comfortable automatic swing away system, the new and improved Secabo TS7 transfer press provides a particularly large working space for easy alignment of the transfer objects. The large base plate with dimensions of 40cm x 50cm is placed in portrait orientation, which makes an exact positioning of elements and objects easier. The auto-open and auto-swing function of the TS7 allows even more flexible and more comfortable working. The Secabo TS7 is suitable for all common heat transfer methods and can be used in almost any area of transfer technology.

#### Large workspace

The heat press can be opened up to  $100^\circ$  to work easily and safely