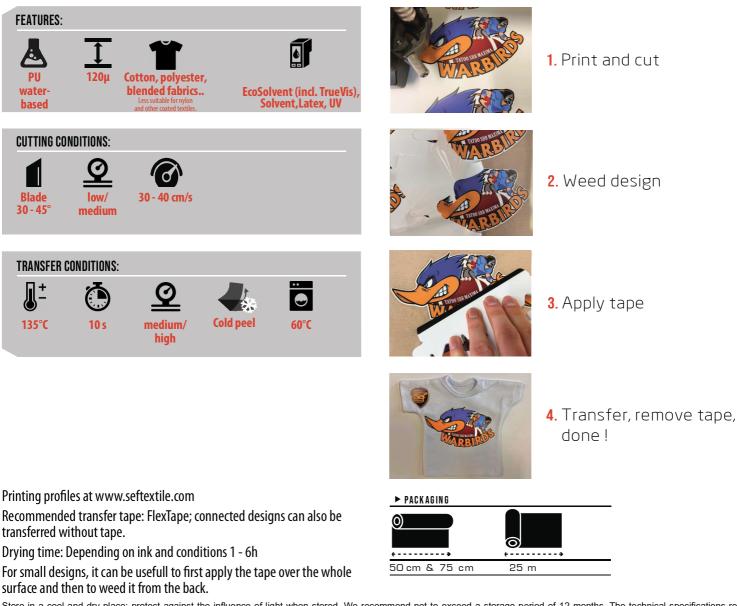

## - APPLICATION INSTRUCTIONS -

## Tatoo SBB Maxima

Tatoo SBB Maxima is designed for dyed polyester textiles. Low transfer temperatures coupled with an exclusive barrier layer are extremely effective in preventing the migration of dyes.



Store in a cool and dry place; protect against the influence of light when stored. We recommend not to exceed a storage period of 12 months. The technical specifications rest on extensive tests and technical research. Due to the variety of possible influences during refinement, and use, the specifications should be viewed as reference values. We recommend a suitability test on the original material. A legally binding warranty of specific characteristics cannot be derived from our specifications.

S E F • 110 BD DENIS-PAPIN 53000 LAVAL – FRANCE TEL. +33 2. 43 53 36 48 FAX +33 2. 43 67 11 78 www.seftextile.com E-mail: contact@sef-france.com SAS. CAPITAL € 945 000 RCS, LAVAL 304.802.291.00027